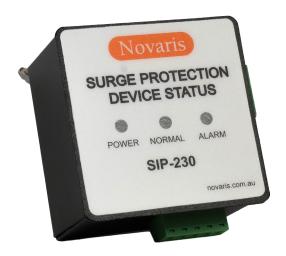

## **SIP Surge Indicator Panel**

**Novaris Surge Indicator Panel** allows remote monitoring of any Novaris product featuring external alarms. Visual and audible indicators provide at-a-glance surge protection status. Designed to fit in standard 72mm panel meter cutouts, integration into switchboards is simple.

SIP - 230
Product Series \_\_\_\_\_ Nominal voltage

SIP-110

| Electrical Specifications           |                |                      |             |             |
|-------------------------------------|----------------|----------------------|-------------|-------------|
| Nominal voltage                     | U <sub>o</sub> | 110V / 60Hz          | 230V / 50Hz | 24V AC / DC |
| Display                             |                | LED power and status |             |             |
| Alarm                               |                | SPDT contacts        |             |             |
| Alarm isolation to active circuitry |                | 4kV                  |             |             |